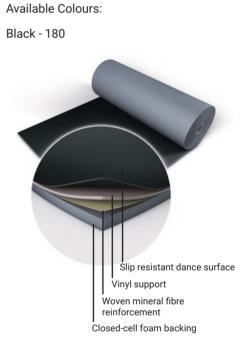

## Harlequin Allegro<sup>™</sup>

**Harlequin Allegro** is a substantial heavy-duty dance floor, it is the thickest vinyl dance floor available. Its high point-elasticity, closed-cell foam backing and slip-resistant dance surface provides excellent protection for dancers.

## **Specification Guide**

| Heterogeneous vinyl                                                   |
|-----------------------------------------------------------------------|
| Permanent                                                             |
| 10m, 15m, 18m, 20m                                                    |
| 1.5m                                                                  |
| 8.50mm                                                                |
| 6kg/m <sup>2</sup>                                                    |
| Embossed                                                              |
| Cfl-s1 (EN 13501-1)                                                   |
| 10 years if installed by Harlequin                                    |
| 5 years if installed by the customer                                  |
| 22dB, with Activity sprung floor 24dB                                 |
| Adhesive                                                              |
| Welded                                                                |
| 180-2, 880-21                                                         |
| Nominal 6                                                             |
| ≥6                                                                    |
| 23-30%                                                                |
| ≤0.5mg/m³                                                             |
| 100%                                                                  |
| Suitable for use with underfloor heating                              |
| Environmental Product Declaration A*<br>LEED, BREEAM, REACH Compliant |
|                                                                       |