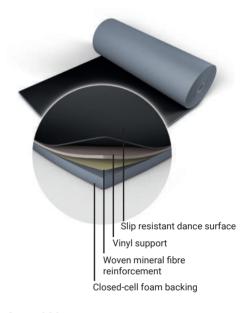

## Harlequin Allegro<sup>TM</sup>

**Harlequin Allegro** is a substantial heavy-duty dance floor, it is the thickest roll-out vinyl dance floor available. Its high point-elasticity, closed-cell foam backing and slip-resistant dance surface provides excellent protection for dancers.

## Specification guide

| Material                  | Heterogeneous vinyl                                                   |
|---------------------------|-----------------------------------------------------------------------|
| Permanent or Portable     | Permanent                                                             |
| Roll Lengths              | 10m, 15m, 18m, 20m                                                    |
| Roll Width                | 1.5m                                                                  |
| Thickness                 | 8.50mm                                                                |
| Weight                    | 6kg/m <sup>2</sup>                                                    |
| Finish                    | Embossed                                                              |
| Fire Rating               | Cfl-s1 (EN 13501-1)                                                   |
| Warranty                  | 10 years if installed by Harlequin                                    |
|                           | 5 years if installed by the customer                                  |
| Impact Sound Reduction    | 22dB, with Activity sprung floor 24dB                                 |
| Fixing Type               | Adhesive or Tape                                                      |
| Seams                     | Welded or Taped                                                       |
| Light Reflectance         | 180-2, 880-21                                                         |
| Gloss Level               | Nominal 6                                                             |
| Lightfastness             | ≥6                                                                    |
| Recycled Content          | 23-30%                                                                |
| VOC Emissions             | ≤0.5mg/m³                                                             |
| Recyclability             | 100%                                                                  |
| Underfloor Heating        | Suitable for use with underfloor heating                              |
| Third Party Certification | Environmental Product Declaration A*<br>LEED, BREEAM, REACH Compliant |