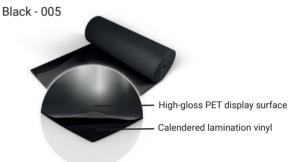

## Hi-Shine<sup>TM</sup>

**Harlequin Hi-Shine** has a unique scratch resistant, high-gloss surface which creates a striking glossy, reflective surface. It is a hard-wearing and reusable vinyl floor, ideal for touring.