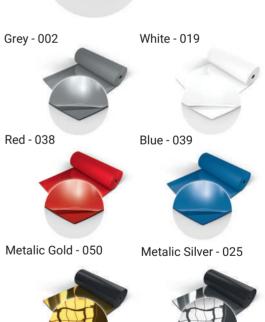

loss Level               | High gloss                                                                     |
| Lightfastness             | ≥6                                                                             |
| Recycled Content          | 23-30%                                                                         |
| VOC Emissions             | ≤0.5mg/m³                                                                      |
| Recyclability             | 100%                                                                           |
| Underfloor Heating        | Not suitable for use with underfloor heating                                   |
| Third Party Certification | Environmental Product Declaration A <sup>+</sup> LEED, BREEAM, REACH Compliant |

## Available Colours: