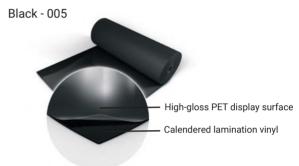

## Hi-Shine<sup>TM</sup>

**Harlequin Hi-Shine** has a unique scratch resistant, high-gloss surface which creates a striking glossy, reflective surface. It is a hard-wearing and reusable vinyl floor, ideal for touring.

## **Specification Guide**

| Material                  | Heterogeneous vinyl                                                   |
|---------------------------|-----------------------------------------------------------------------|
| Permanent or Portable     | Portable                                                              |
| Roll Lengths              | Metallics & colours - 10m, 15m, 20m, 30m<br>Blue - 10m, 20m           |
| Roll Width                | 1.5m                                                                  |
| Thickness                 | 1.5mm                                                                 |
| Weight                    | 1.96kg/m <sup>2</sup>                                                 |
| Finish                    | Smooth                                                                |
| Fire Rating               | Bfl-s1 (EN 13501-1)                                                   |
| Warranty                  | 2 years                                                               |
| Impact Sound Reduction    | 3dB                                                                   |
| Fixing Type               | Таре                                                                  |
| Seams                     | Taped                                                                 |
| Gloss Level               | High gloss                                                            |
| Lightfastness             | ≥6                                                                    |
| Recycled Content          | 23-30%                                                                |
| VOC Emissions             | ≤0.5mg/m³                                                             |
| Recyclability             | 100%                                                                  |
| Underfloor Heating        | Not suitable for use with underfloor heating                          |
| Third Party Certification | Environmental Product Declaration A*<br>LEED, BREEAM, REACH Compliant |