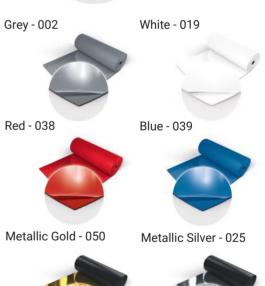

|
| Gloss Level               | High gloss                                                            |
| Lightfastness             | ≥6                                                                    |
| Recycled Content          | 23-30%                                                                |
| VOC Emissions             | ≤0.5mg/m³                                                             |
| Recyclability             | 100%                                                                  |
| Underfloor Heating        | Not suitable for use with underfloor heating                          |
| Third Party Certification | Environmental Product Declaration A*<br>LEED, BREEAM, REACH Compliant |

## Available Colours: