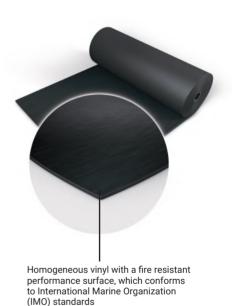

## Harlequin Marine

**Harlequin Marine** is a hard-wearing, homogeneous vinyl dance floor which conforms to International Marine Organization (IMO) standards and fire ratings and is widely installed on cruise liners. It is fire resistant, with a slightly marbled surface.

## Available Colours: Black - 501