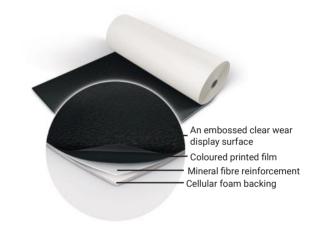

## $Show floor^{\text{TM}}$

**Harlequin Showfloor** is a multi-layered vinyl performance floor with a cellular foam backing and an embossed display surface to help prevent scuff marks. It is lightweight, reusable, and perfect for use as a temporary floor at any event.

**Installation:** Harlequin Showfloor is specified for temporary 'loose-lay' installation. The joins are taped to form a continuous performance surface. It can be rolled out on any flat, smooth surface.

## **Specification Guide**

| Material              | Heterogeneous vinyl                      |
|-----------------------|------------------------------------------|
| Permanent or Portable | Portable                                 |
| Roll Lengths          | 20m, 30m                                 |
| Roll Width            | 2m                                       |
| Thickness             | 2.6mm                                    |
| Weight                | 1.7kg/m <sup>2</sup>                     |
| Finish                | Embossed                                 |
| Fire Rating           | Bfl-s1 (EN 13501-1)                      |
| Warranty              | 2 years                                  |
| Fixing Type           | Таре                                     |
| Seams                 | Taped                                    |
| Light Reflectance     | 021-2, 034-48, 043-10, 019-84            |
| VOC Emissions         | ≤0.5mg/m³                                |
| Underfloor Heating    | Suitable for use with underfloor heating |