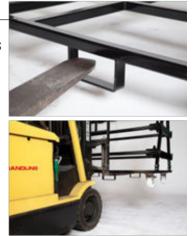

The heavy gauge poles which support the rolls of flooring have special end fittings to locate them securely on the cart and a centre support to prevent bowing of the rolls.

There are pallet saddles for forklift guidance as the whole unit is designed so it can be lifted.