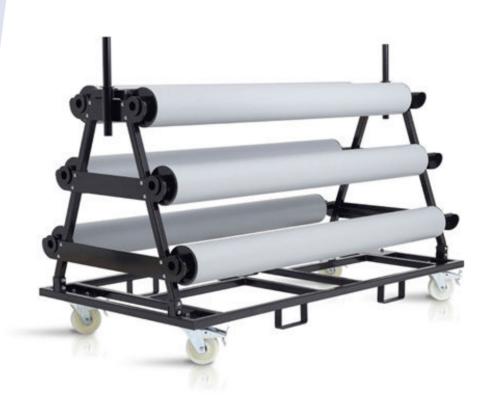

The heavy gauge poles which support the rolls of flooring have special end fittings to locate them securely on the cart and a centre support to prevent bowing of the rolls.

There are pallet saddles for forklift guidance as the whole unit is designed so it can be lifted.

The carts are fitted with four heavy-duty swivel castors; with brakes and non-marking polyamide wheels.

Simplifying the task of assembly from the supplied flat-pack, which previously required three people, the easy two-stage operation can now be managed by just one.

Harlequin storage carts are very fast to load and unload whilst being easy to manoeuvre with non-marking braked wheels.

Constructed from black scratch resistant, powder-coated steel, the cart is available in 1.5m wide and 2m wide to accommodate various roll widths.