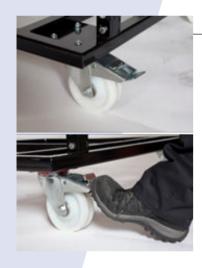

The carts are fitted with four heavy-duty swivel castors; with brakes and non-marking polyamide wheels.

Simplifying the task of assembly from the supplied flat-pack, which previously required three people, the easy two-stage operation can now be managed by just one.