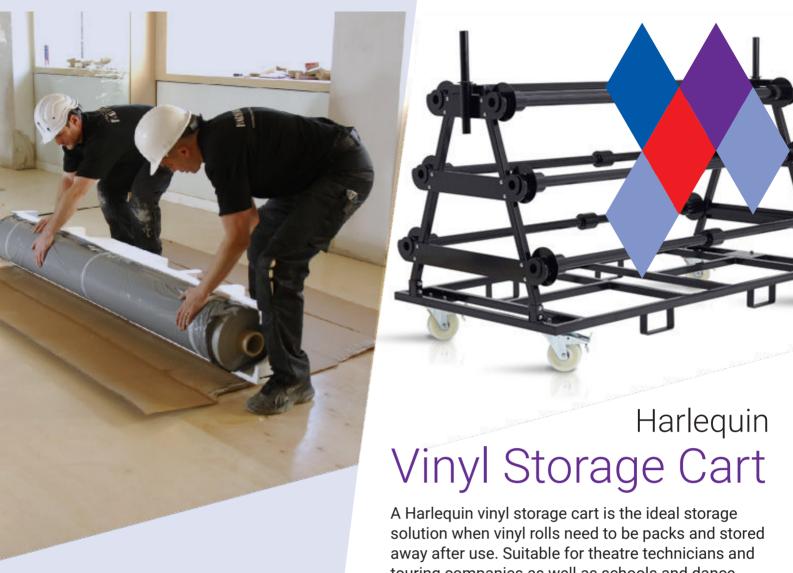

touring companies as well as schools and dance classes held in community halls.

The Harlequin 6-roll vinyl storage cart will provide a welcome solution to the problem of moving or storing rolls of vinyl dance floor.

Harlequin storage carts are very fast to load and unload whilst being easy to manoeuvre with non-marking braked wheels.

Constructed from black scratch resistant, powder-coated steel, the cart is available in 1.5m wide and 2m wide to accommodate various roll widths.