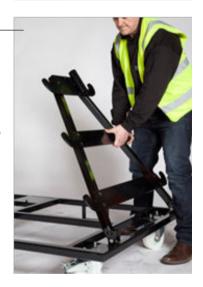

The carts are fitted with four heavy-duty swivel castors; with brakes and non-marking polyamide wheels.

Simplifying the task of assembly from the supplied flat-pack, which previously required three people, the easy two-stage operation can now be managed by just one.