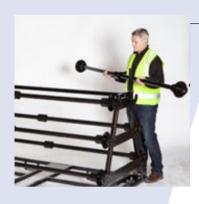

Two handles are supplied with each cart to assist with loading and unloading and, when not in use, these locate on the end sections to help manoeuvre the cart itself.

A lockable tool box – ideal for keeping tools for cutting and fitting vinyl floors close to hand

Harlequin storage carts are very fast to load and unload whilst being easy to manoeuvre with non-marking braked wheels.

Constructed from black scratch resistant, powder-coated steel, the cart is available in 1.5m wide and 2m wide to accommodate various roll widths.