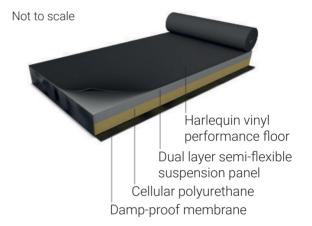

## Activity

**Harlequin Activity** is a fully floating sprung floor system using Harlequin's proprietary 'triple sandwich' construction method. The layers provide consistent shock dampening across the floor and offer the same feel and energy return to one or several dancers. There are no fixings to the walls or subfloor and it is suitable for all genres of dance.

**Performance surface:** Harlequin Activity can be used with a variety of performance surface options from the Harlequin range of performance vinyls and solid or engineered wood finishes.

**Installation:** Harlequin Activity is designed for permanent installation and can be laid on any smooth flat surface without prior preparation. The system can be adapted to withstand heavy loading including retractable seating.