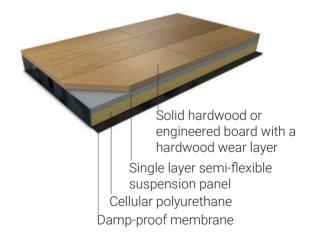

## Activity

**Harlequin Activity** is a fully floating sprung floor system using Harlequin's proprietary 'triple sandwich' construction method. The layers provide consistent shock dampening across the floor and offer the same feel and energy return to one or several dancers. There are no fixings to the walls or subfloor and it is suitable for all genres of dance.

**Performance surface:** Harlequin Activity can be used with a variety of performance surface options from the Harlequin range of performance vinyls and solid or engineered wood finishes.

**Installation:** Harlequin Activity is designed for permanent installation and can be laid on any smooth flat surface without prior preparation. The system can be adapted to withstand heavy loading including retractable seating.