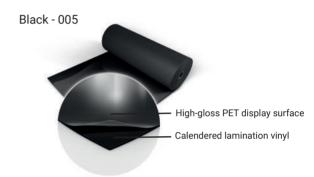

## Hi-Shine<sup>TM</sup>

**Harlequin Hi-Shine** has a unique scratch resistant, high-gloss surface which creates a striking glossy, reflective surface. It is a hard-wearing and reusable vinyl floor, ideal for touring.