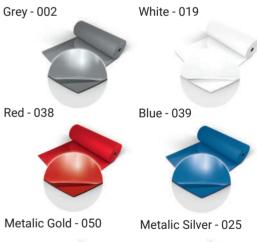

|
| Gloss Level               | High gloss                                                            |
| Lightfastness             | ≥6                                                                    |
| Recycled Content          | 23-30%                                                                |
| VOC Emissions             | ≤0.5mg/m³                                                             |
| Recyclability             | 100%                                                                  |
| Underfloor Heating        | Not suitable for use with underfloor heating                          |
| Third Party Certification | Environmental Product Declaration A*<br>LEED, BREEAM, REACH Compliant |

## Available Colours: