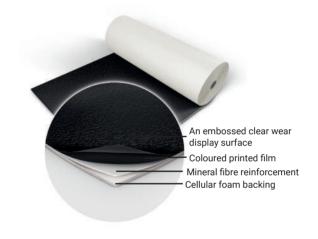

## $Show floor^{\text{TM}}$

**Harlequin Showfloor** is a multi-layered vinyl performance floor with a cellular foam backing and an embossed display surface to help prevent scuff marks. It is lightweight, reusable, and perfect for use as a temporary floor at any event.