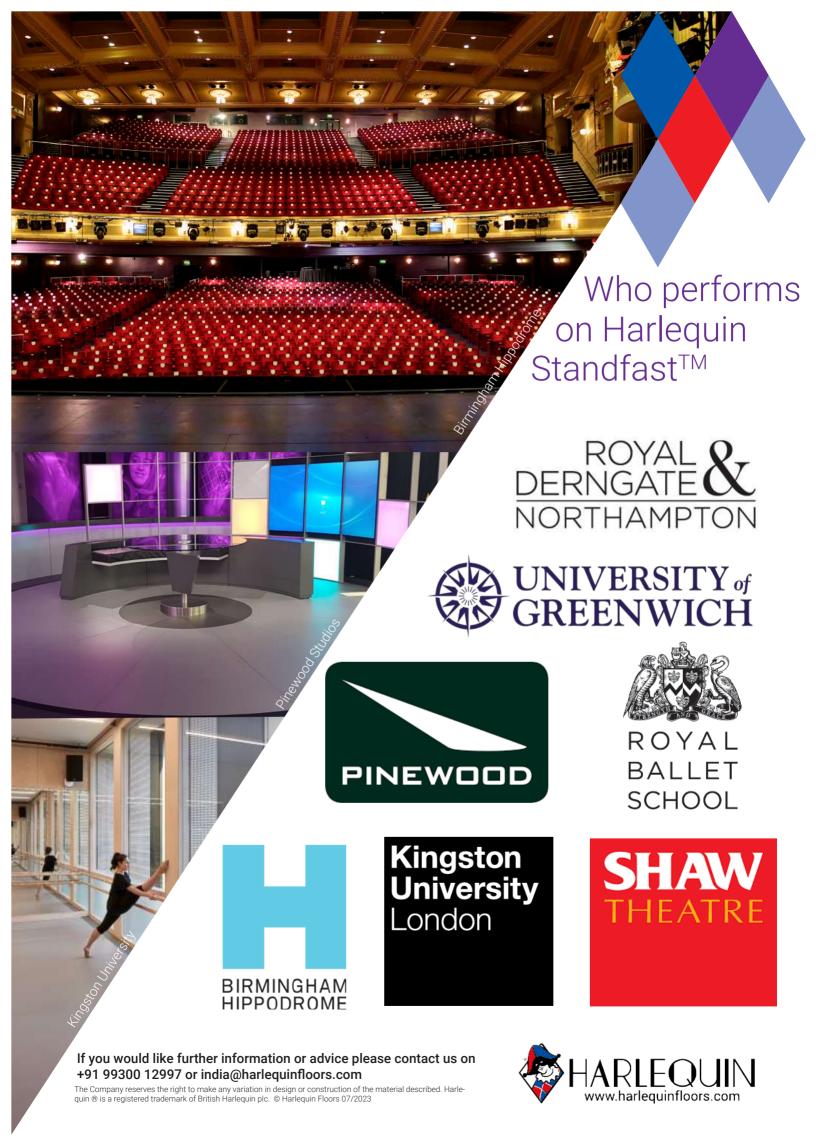

## Standfast

**Harlequin Standfast** is a durable multi-purpose homogeneous vinyl performance floor with a slip-resistant surface. It is is an ideal heavy-duty floor for studios as well as stage flooring for dance studios and theatres.

**Usage:** Harlequin Standfast is suitable for theatre, drama and many genres of dance including percussive dance (flamenco, Irish and tap), hip-hop, jazz, street and Zumba. It is also ideal as a multi-use stage floor.