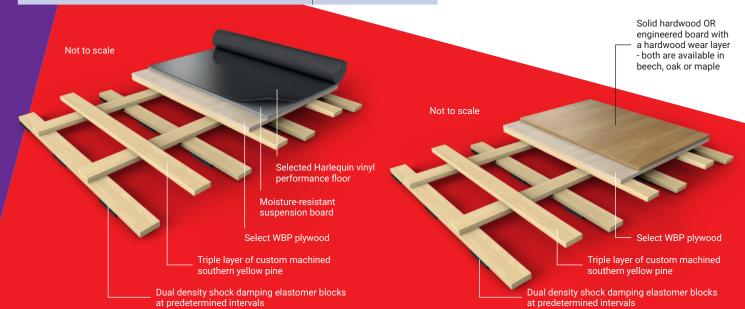

**Harlequin WoodSpring** is comprised of a layer of select Class 3 Exterior (EN 314) plywood, a triple-layer of custom machined southern yellow pine laid at right angles, with shock absorption and energy return enhanced by dual density elastomer blocks attached at predetermined intervals to the underside.

**Harlequin WoodSpring** is installed by our own highly-skilled technical team and all work is fully guaranteed. Different surface options include:

- A Harlequin vinyl performance floor, selected from our range
- · Solid hardwood in beech, oak or maple
- Engineered board with a hardwood wear layer in beech, oak or maple.

If a Harlequin vinyl performance floor is chosen, a moisture resistant suspension board will be included underneath, along with a colour matched composite edging profile, which will be installed around the finished edges. If solid hardwood or engineered board is chosen, the skirting will be 'optional'.