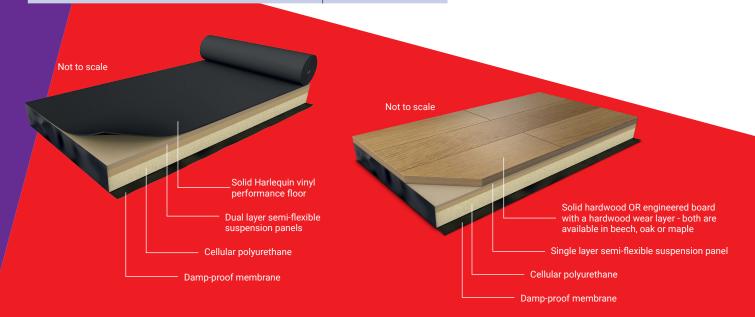

## Harlequin Activity

**Harlequin Activity** is a permanently installed sprung floor system, based on the well-established 'triple sandwich' construction originated by Harlequin over 35 years ago. It's a fully-floating system with no fixings to the sub-floor and can be laid on any reasonably smooth and flat surface without prior preparation.

**Harlequin Activity** is installed by our own highly-skilled technical team and all work is fully guaranteed. Different surface options include:

- A Harlequin vinyl performance floor, selected from our range
- · Solid hardwood in beech, oak or maple
- Engineered board with a hardwood wear layer in beech, oak or maple.

If a Harlequin vinyl performance floor is chosen, a colour matched composite edging profile will be installed around the finished edges. If solid hardwood or engineered board is chosen, the skirting will be 'optional'.